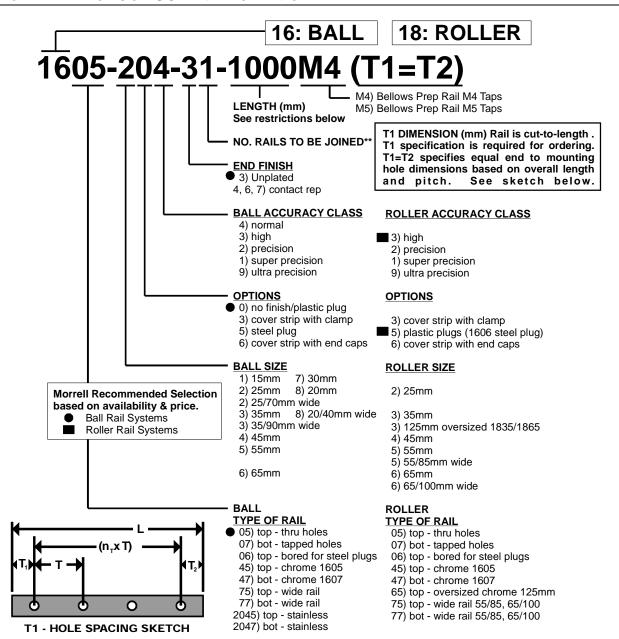

## **GUIDE: STAR LINEAR PROFILED RAIL PART NUMBERS**

MORRELL PRODUCT GUIDE: MECHANICAL

\*\*PLEASE NOTE: Morrell cuts rail to length in Auburn Hills, MI - made to order. All sales are final.

- (1) Lengths up to 4000 mm can be cut from standard raw sticks.
- (2) Lengths from 4000-6000 mm can be placed on special order typically 10-12 weeks L.T.
- (3) Lengths from 4000-12000 mm built from multiple pcs with butt joints can typically be shipped in 4-5 weeks.
- (4) Lengths greater than 12000 mm can be built from multiple pcs and ship in 10-12 weeks.
- (5) Rail made from multiple lengths MUST be minimum "P" class accuracy.