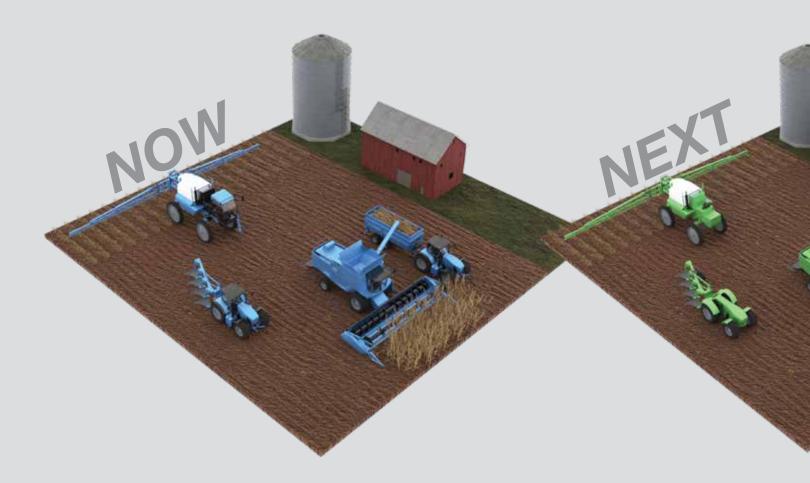

# Innovation that Keeps You Moving

End users and machine manufacturers increasingly demand mobile working machines that are more productive, safe, flexible, and energy efficient. Morrell Group is equipped to support those machines throughout and beyond the Industry 4.0 revolution.

### NOW

- Diesel Vehicles
- Require Skilled Drivers
- Entirely Manual Processes

### NEXT

- Diesel Vehicles
- Semi-Manual Processes
- Controlled On-Site

### BEYOND

- Electric Vehicles
- Autonomous Vehicles
  - Controlled via Cloud
    Computing

FION