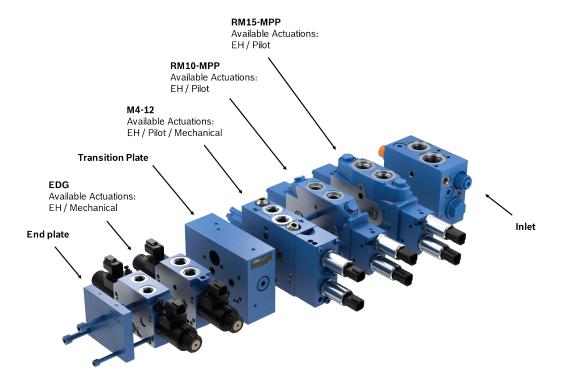

### RM10/RM15 Valve Platform

## for Midsize Mobile Machinery

The need for versatile, high-performance control solutions is paramount in mobile/off-highway machinery. The Bosch Rexroth RM10/RM15 is at the forefront of hydraulic control innovation, offering a new standard in load sensing and pre-compensated directional control valves. This valve platform is engineered to support the complex demands of mid-sized on- and off-highway machines, from drilling and forestry to material handling and construction. Its modular design ensures adaptability across various machine types while simplifying the manufacturing process, making it a preferred choice for OEMs seeking a customizable control solution.

#### **Cross-Functional and Compatible**

- Compatible with Bosch Rexroth's EDG valve family, ensuring a comprehensive solution for all flow ranges on a machine
- Wide assortment of options allows for cross-functionality, making the valve platform suitable for a broad range ofapplications and requirements