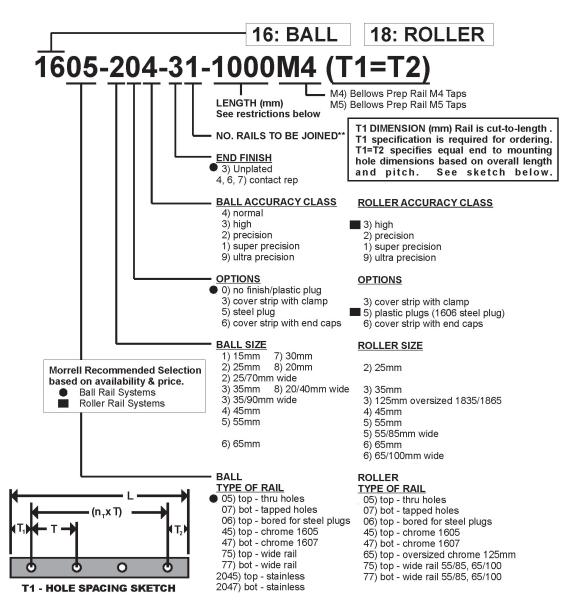

## **Profiled Rail Part Numbers**

- \*\*PLEASE NOTE: Morrell cuts rail to length in Auburn Hills, MI made to order. All sales are final.
- (1) Lengths up to 4000 mm can be cut from standard raw sticks.
- (2) Lengths from 4000-6000 mm can be placed on special order typically 10-12 weeks L.T.
- (3) Lengths from 4000-12000 mm built from multiple pcs with butt joints can typically be shipped in 4-5 weeks.
- (4) Lengths greater than 12000 mm can be built from multiple pcs and ship in 10-12 weeks.
- (5) Rail made from multiple lengths MUST be minimum "P" class accuracy.